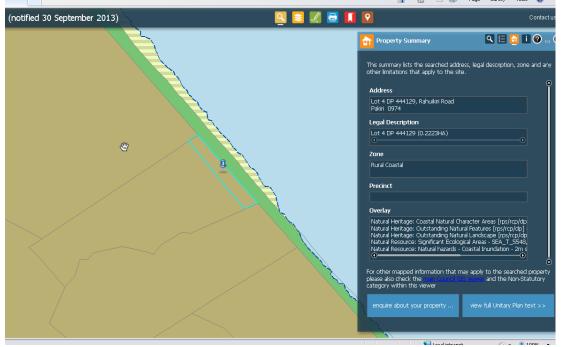

| view full Unitary Plan text >>            |
|      |   |    |                                                                                                                          |                                           |
|      |   |    |                                                                                                                          |                                           |
| 30 m |   |    |                                                                                                                          |                                           |

## Lot 500 DP 455230



#### Lot 503 DP 455230



## Lot 502 DP 455230







# Lot 101 DP 461167







## Lot 4 DP 444129



# Lot 2 DP 452823



# LOT 604 DP 465726



## Lot 2 DP 205937 council owned.



## Lot 142 DP 55382 council owned



#### Auckland Council Unitary Plan Viewer - Windows Internet Explorer O V Implication - Windows Internet Explorer Implication - Windows Internet Explorer Implication - Windows Internet Explorer ▼ \*3 🗙 🔀 Google 🙀 Favorites 🛛 🛔 🧟 Auckland Council Intranet 🖉 Employee benefits plan 😤 🔸 🏉 Auckland Council Unit... 🗴 🌈 Auckland Council GIS Vie... 🏠 🔹 🔝 🔹 🚔 💌 Page 🕶 Safety 🕶 Proposed Auckland Unitary Plan (notified 30 September 2013) 🛛 🔄 🚺 🖸 315 9 = 9 = 9 - 8 Property Summary 0. This summary lists the searched address, legal description, zone and any other limitations that apply to the site. -Public Open Space - Conservation Large Lot . Precinct Waitakere Ranges Heritage Area su