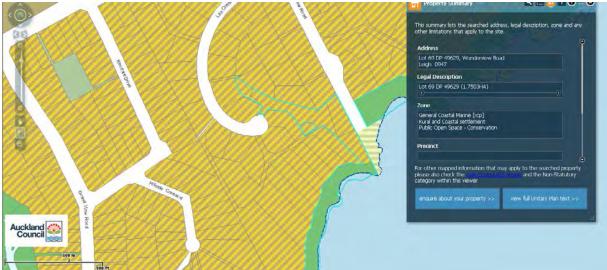

|                                      |
|                                                                |                                      |
|                                                                |                                      |
| search service has an error                                    |                                      |
|                                                                |                                      |

## Lot 104 DP 124123



# Lot 32 DP 84364



#### Pt Allotment 199A PSH OF Manurewa



#### LOT 1 DP 29675 Proposed Auckland Unitary Plan (notified 30 September 2013)



### LOT 5 DP 92962



#### Pt Allotment 199B PSH OF Manurewa



# Lot 59 DP 198599



#### Lot 3 DP 209372







## Pt Lot 91 DP 21728



#### Lot 93 DP 211883



#### Lot 4 DP 208584



#### Lot 4 DP 317283



### Lot 21 DP 318727



## LOT 9 DP 326912



#### Lot 3 DP 342415



### Lot 3 DP 344489



# LOT 4 DP 343380



#### Lot 24 DP 342650



#### Lot 4 DP 359765



### Lot 3 DP 351480





#### Lot 3 DP 363618



### Lot 4 DP 363618



### LOT 104 DP 365829





### Lot 13 DP 379101



## LOT 304 DP 366574

|      |      | X              |                                                                                 |                                |
|------|------|----------------|---------------------------------------------------------------------------------|--------------------------------|
|      |      |                | Property Summary                                                                | Q 🗄 🖸 🖬 🛛 🗕 🔇