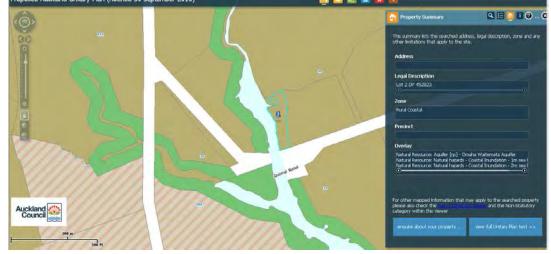

| view full Unitary Plan text >>            |
|      |   |    |                                                                                                                          |                                           |
|      |   |    |                                                                                                                          |                                           |
| 30 m |   |    |                                                                                                                          |                                           |

## Lot 500 DP 455230



#### Lot 503 DP 455230



## Lot 502 DP 455230







# Lot 101 DP 461167







## Lot 4 DP 444129



# Lot 2 DP 452823



# LOT 604 DP 465726



## Lot 2 DP 205937 council owned.



## Lot 142 DP 55382 council owned



#### Auckland Council Unitary Plan Viewer - Windows Internet Explorer O V Implication - Windows Internet Explorer Implication - Windows Internet Explorer Implication - Windows Internet Explorer ▼ \*3 🗙 🔀 Google 🙀 Favorites 🛛 🛔 🧟 Auckland Council Intranet 🖉 Employee benefits plan 😤 🔸 🏉 Auckland Council Unit... 🗴 🌈 Auckland Council GIS Vie... 🏠 🔹 🔝 🔹 🚔 💌 Page 🕶 Safety 🕶 Proposed Auckland Unitary Plan (notified 30 September 2013) 🛛 🔄 🚺 🖸 315 9 = 9 = 9 - 8 Property Summary 0. This summary lists the searched address, legal description, zone and any other limitations that apply to the site. -Public Open Space - Conservation Large Lot . Precinct Waitakere Ranges Heritage Area sub-precinct C For othe