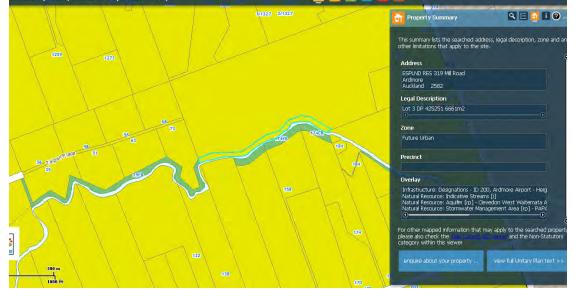

y >>                                                                                           | view full Unitary Plan text >>            |
|      |   |    |                                                                                                                          |                                           |
|      |   |    |                                                                                                                          |                                           |
| 30 m |   |    |                                                                                                                          |                                           |

## Lot 500 DP 455230



#### Lot 503 DP 455230



## Lot 502 DP 455230







# Lot 101 DP 461167







## Lot 4 DP 444129



# Lot 2 DP 452823



# LOT 604 DP 465726



## Lot 2 DP 205937 council owned.



## Lot 142 DP 55382 council owned



#### Auckland Council Unitary Plan Viewer - Windows Internet Explorer O V Implication - Windows Internet Explorer Implication - Windows Internet Explorer Implication - Windows Internet Explorer ▼ \*3 🗙 🔀 Google 🙀 Favorites 🛛 🛔 🧟 Auckland Council Intranet 🖉 Employee benefits plan 😤 🔸 🏉 Auckland Council Unit... 🗴 🌈 Auckland Council GIS Vie... 🏠 🔹 🔝 🔹 🚔 💌 Page 🕶 Safety 🕶 Proposed Auckland Unitary Plan (notified 30 September 2013) 🛛 🔄 🚺 🖸 315 9 = 9 = 9 - 8 Property Summary 0. This summary lists the searched address, legal description, zone and any other limitations that apply to the site. -Public Open Space - Conservation Large Lot . Precinct Waitakere R