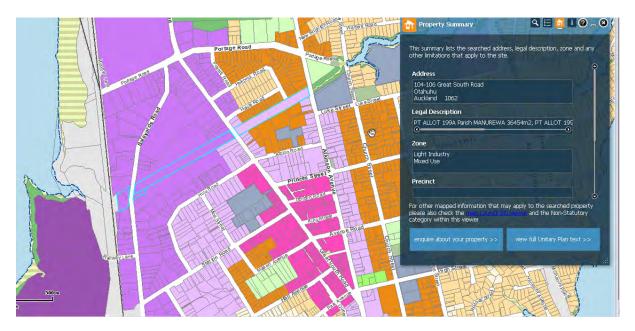

|                                      |
|                                                                |                                      |
|                                                                |                                      |
|                                                                |                                      |
|                                                                |                                      |
| search service has an error                                    |                                      |
|                                                                |                                      |

## Lot 104 DP 124123



# Lot 32 DP 84364



#### Pt Allotment 199A PSH OF Manurewa



#### LOT 1 DP 29675 Proposed Auckland Unitary Plan (notified 30 September 2013)



### LOT 5 DP 92962



#### Pt Allotment 199B PSH OF Manurewa



# Lot 59 DP 198599



#### Lot 3 DP 209372







## Pt Lot 91 DP 21728



#### Lot 93 DP 211883



#### Lot 4 DP 208584



#### Lot 4 DP 317283



### Lot 21 DP 318727



## LOT 9 DP 326912



#### Lot 3 DP 342415



### Lot 3 DP 344489



# LOT 4 DP 343380



#### Lot 24 DP 342650



#### Lot 4 DP 359765



### Lot 3 DP 351480





#### Lot 3 DP 363618



### Lot 4 DP 363618



### LOT 104 DP 365829





### Lot 13 DP 379101



## LOT 304 DP 366574

|      |      | X              |                                                                                 |                                |
|------|------|----------------|---------------