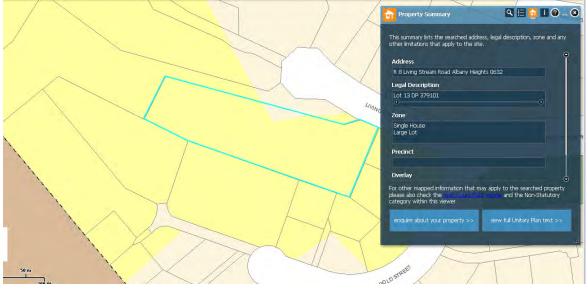

|
|                                                                |                                      |

## Lot 104 DP 124123



# Lot 32 DP 84364



#### Pt Allotment 199A PSH OF Manurewa



#### LOT 1 DP 29675 Proposed Auckland Unitary Plan (notified 30 September 2013)



### LOT 5 DP 92962



#### Pt Allotment 199B PSH OF Manurewa



# Lot 59 DP 198599



#### Lot 3 DP 209372







## Pt Lot 91 DP 21728



#### Lot 93 DP 211883



#### Lot 4 DP 208584



#### Lot 4 DP 317283



### Lot 21 DP 318727



## LOT 9 DP 326912



#### Lot 3 DP 342415



### Lot 3 DP 344489



# LOT 4 DP 343380



#### Lot 24 DP 342650



#### Lot 4 DP 359765



### Lot 3 DP 351480





#### Lot 3 DP 363618



### Lot 4 DP 363618



### LOT 104 DP 365829





### Lot 13 DP 379101



## LOT 304 DP 366574

|      |      | X              |                                                                                 |                                |
|------|------|----------------|---------------------------------------------------------------------------------|--------------------------------|
|      |      |                | Property Summary                                                                | Q 🗄 🖸 🖬 🛛 🗕 🔇                  |
| 1    |      |                |                                                                                 |                                |
|      |      | This s         | summary lists the searched address, le<br>r limitations that apply to the site. | egal description, zone and any |
| 4    |      |                |