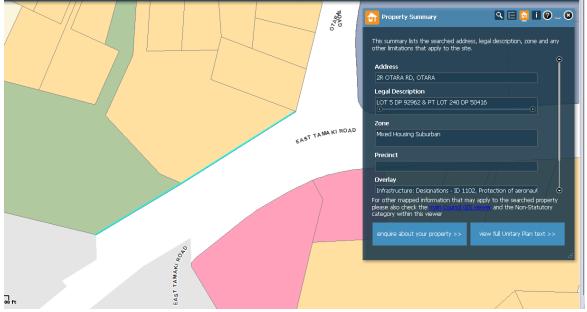

|                                      |
|                                                                |                                      |
|                                                                |                                      |
|                                                                |                                      |
| search service has an error                                    |                                      |
|                                                                |                                      |

## Lot 104 DP 124123



# Lot 32 DP 84364



#### Pt Allotment 199A PSH OF Manurewa



#### LOT 1 DP 29675 Proposed Auckland Unitary Plan (notified 30 September 2013)



### LOT 5 DP 92962



#### Pt Allotment 199B PSH OF Manurewa



# Lot 59 DP 198599



#### Lot 3 DP 209372







## Pt Lot 91 DP 21728



#### Lot 93 DP 211883



#### Lot 4 DP 208584



#### Lot 4 DP 317283



### Lot 21 DP 318727



## LOT 9 DP 326912



#### Lot 3 DP 342415



### Lot 3 DP 344489



# LOT 4 DP 343380



#### Lot 24 DP 342650



#### Lot 4 DP 359765



### Lot 3 DP 351480





#### Lot 3 DP 363618



### Lot 4 DP 363618



### LOT 104 DP 365829





### Lot 13 DP 379101



## LOT 304 DP 366574

|      |      | X              |                                                                                 |                                |
|------|------|----------------|---------------------------------------------------------------------------------|--------------------------------|
|