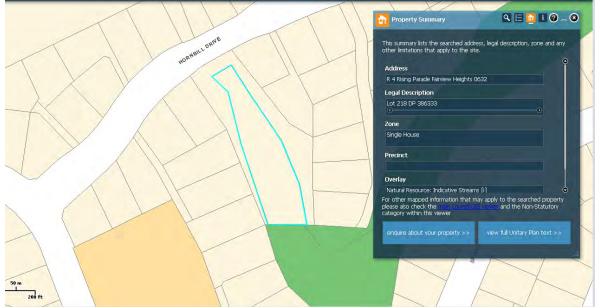

ire about your property >> v                                                  | view full Unitary Plan text >> |
|      |      |                |                                                                                 |                                |
|      |      |                |                                                                                 |                                |
|      |      |                | 1 [                                                                             | V                              |
| 30 m | 1    | /              | $\sum$                                                                          |                                |

# Lot 96 DP 379303



#### Lot 503 DP 387620



### Lot 2 DP 389578



### Lot 218 DP 386333



## Lot 219 DP 386333



#### Lot 10 DP 365532



## LOT 74 DP 391069



Lot 39 DP 399298



## LOT 3 DP 398825



#### SECT 1 SO 405328



## Lot 6 DP 403308



#### Lot 3 DP 418005



## LOT 25 DP 411760



#### Lot 107 DP 404605



## LOT 204 DP 428848







#### Lot 6 DP 433370





#### Lot 404 DP 445943



#### Lot 405 DP 445943



# Lot 501 DP 455230





#### Lot 601 DP 455230



# Lot 602 DP 455230

|      |   |    | Property Summary                                                                                                         | 9 2 10 - 0                                |
|------|---|----|--------------------------------------------------------------------------------------------------------------------------|-------------------------------------------|
|      |   |