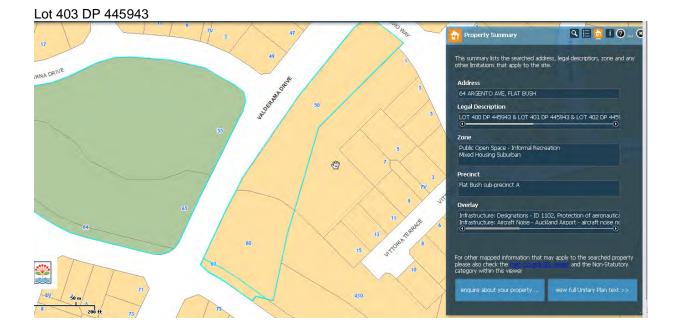

|                                                                                 |                                |
|      |      |                | 1 [                                                                             | V                              |
| 30 m | 1    | /              | $\sum$                                                                          |                                |

# Lot 96 DP 379303



#### Lot 503 DP 387620



### Lot 2 DP 389578



### Lot 218 DP 386333



## Lot 219 DP 386333



#### Lot 10 DP 365532



## LOT 74 DP 391069



Lot 39 DP 399298



## LOT 3 DP 398825



#### SECT 1 SO 405328



## Lot 6 DP 403308



#### Lot 3 DP 418005



## LOT 25 DP 411760



#### Lot 107 DP 404605



## LOT 204 DP 428848







#### Lot 6 DP 433370





#### Lot 404 DP 445943



#### Lot 405 DP 445943



# Lot 501 DP 455230





#### Lot 601 DP 455230



# Lot 602 DP 455230

|      |   |    | Property Summary                                                                                                         | 9 2 10 - 0                                |
|------|---|----|--------------------------------------------------------------------------------------------------------------------------|-------------------------------------------|
|      |   |    | This summary lists the searched add<br>other limitations that apply to the si                                            | ress, legal description, zone and any te. |
|      | 3 |    | Address