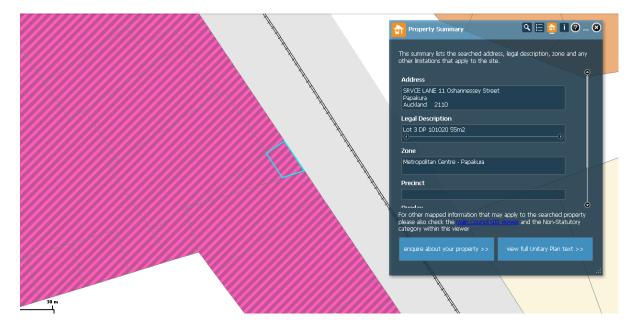

### Lot 3 DP 101020

| Search                                                         | <u>s</u> = • i • _ s                 |
|----------------------------------------------------------------|--------------------------------------|
| Lot 58 DP 198599                                               |                                      |
| Enter an address, road or place and<br>your keyboard or mouse. | make a selection from the list using |
|                                                                |                                      |
|                                                                |                                      |
|                                                                |                                      |
|                                                                |                                      |
|                                                                |                                      |
|                                                                |                                      |
|                                                                |                                      |
| search service has an error                                    |                                      |
|                                                                |                                      |