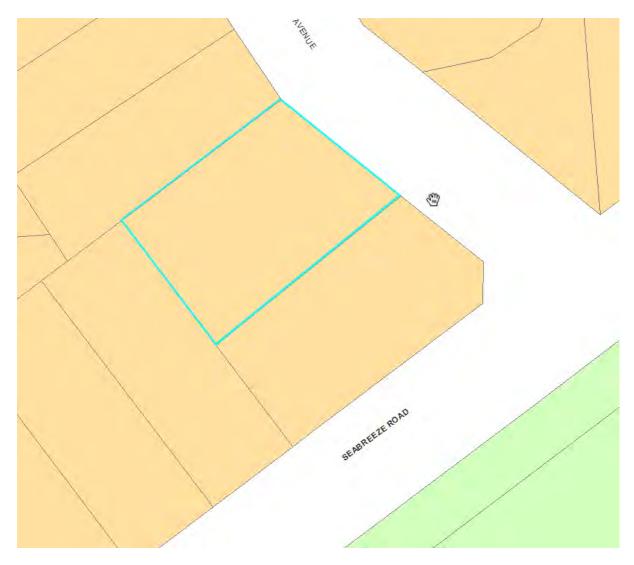

## LOT 304 DP 366574

|      |      | X              |                                                                                 |                                |
|------|------|----------------|---------------------------------------------------------------------------------|--------------------------------|
|      |      |                | Property Summary                                                                | Q 🗄 🖸 🖬 🛛 🗕 🔇                  |
| 1    |      |                |                                                                                 |                                |
|      |      | This s         | summary lists the searched address, le<br>r limitations that apply to the site. | egal description, zone and any |
| 4    |      |                |                                                                                 | ۲                              |
|      |      |                | dress                                                                           |                                |
|      |      | Sou            | uth Kensington Way<br>nderson                                                   |                                |
|      |      |                |                                                                                 |                                |
|      |      |                | gal Description                                                                 |                                |
|      | 1    |                | T 304 DP 366574                                                                 | 0                              |
|      | 1    | Zon            | he                                                                              |                                |
|      | 1/ / | Sin            | igle House                                                                      |                                |
|      | Y    |                |                                                                                 |                                |
|      |      | Pre            | cinct                                                                           |                                |
|      |      |                | nulau                                                                           |                                |
|      |      |                | other mapped information that may ap<br>se also check the                       | oply to the searched property  |
|      |      | pleas<br>categ | se also check the <b>second second</b><br>gory within this viewer               | and the Non-Statutory          |
|      |      |                |                                                                                 |                                |
|      |      | en             | quire about your property >> v                                                  | view full Unitary Plan text >> |
|      |      |                |                                                                                 |                                |
|      |      |                |                                                                                 |                                |
|      |      |                | 1 [                                                                             | V                              |
| 30 m | 1    | /              | $\sum$                                                                          |                                |