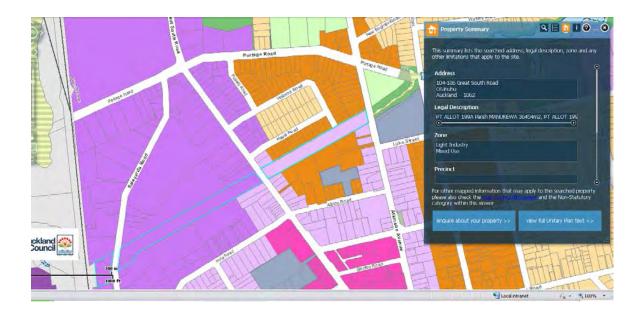

|
|                                                                |                                      |
|                                                                |                                      |
|                                                                |                                      |
| search service has an error                                    |                                      |
|                                                                |                                      |

## Lot 104 DP 124123



# Lot 32 DP 84364



#### Pt Allotment 199A PSH OF Manurewa



#### LOT 1 DP 29675 Proposed Auckland Unitary Plan (notified 30 September 2013)



### LOT 5 DP 92962



#### Pt Allotment 199B PSH OF Manurewa



# Lot 59 DP 198599



#### Lot 3 DP 209372







## Pt Lot 91 DP 21728



#### Lot 93 DP 211883



#### Lot 4 DP 208584



#### Lot 4 DP 317283



### Lot 21 DP 318727



## LOT 9 DP 326912



#### Lot 3 DP 342415



### Lot 3 DP 344489



# LOT 4 DP 343380



#### Lot 24 DP 342650



#### Lot 4 DP 359765



### Lot 3 DP 351480





#### Lot 3 DP 363618



### Lot 4 DP 363618



### LOT 104 DP 365829





### Lot 13 DP 379101



## LOT 304 DP 366574

|      |      | X              |                                                                                 |                                |
|------|------|----------------|---------------------------------------------------------------------------------|--------------------------------|
|      |      |                | Property Summ