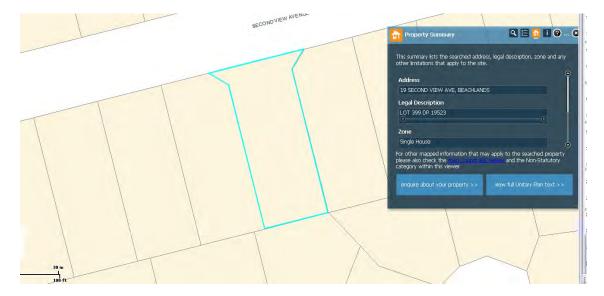

## LOT 304 DP 366574

|      |      | X              |                                                                                 |                                |
|------|------|----------------|---------------------------------------------------------------------------------|--------------------------------|
|      |      |                | Property Summary                                                                | Q 🗄 🖸 🖬 🛛 🗕 🔇                  |
| 1    |      |                |                                                                                 |                                |
|      |      | This s         | summary lists the searched address, le<br>r limitations that apply to the site. | egal description, zone and any |
| 4    |      |                |                                                                                 | ۲                              |
|      |      |                | dress                                                                           |                                |
|      |      | Sou            | uth Kensington Way<br>nderson                                                   |                                |
|      |      |                |                                                                                 |                                |
|      |      |                | gal Description                                                                 |                                |
|      | 1    |                | T 304 DP 366574                                                                 | 0                              |
|      | 1    | Zon            | he                                                                              |                                |
|      | 1/ / | Sin            | igle House                                                                      |                                |
|      | Y    |                |                                                                                 |                                |
|      |      | Pre            | cinct                                                                           |                                |
|      |      |                | nulau                                                                           |                                |
|      |      |                | other mapped information that may ap<br>se also check the                       | oply to the searched property  |
|      |      | pleas<br>categ | se also check the <b>second second</b><br>gory within this viewer               | and the Non-Statutory          |
|      |      |                |                                                                                 |                                |
|      |      | en             | quire about your property >> v                                                  | view full Unitary Plan text >> |
|      |      |                |                                                                                 |                                |
|      |      |                |                                                                                 |                                |
|      |      |                | 1 [                                                                             | V                              |
| 30 m | 1    | /              | $\sum$                                                                          |                                |