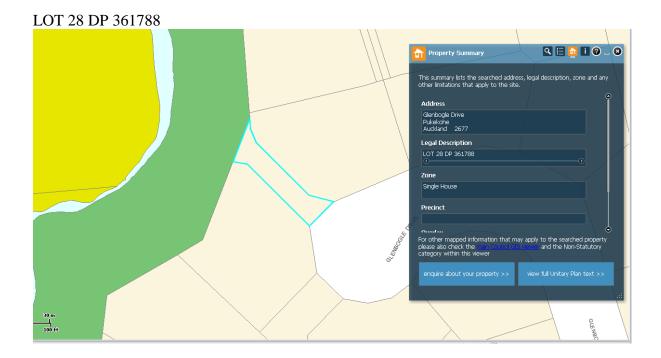

|
| search service has an error                                    |                                      |
|                                                                |                                      |

## Lot 104 DP 124123



# Lot 32 DP 84364



#### Pt Allotment 199A PSH OF Manurewa



#### LOT 1 DP 29675 Proposed Auckland Unitary Plan (notified 30 September 2013)



### LOT 5 DP 92962



#### Pt Allotment 199B PSH OF Manurewa



# Lot 59 DP 198599



#### Lot 3 DP 209372







## Pt Lot 91 DP 21728



#### Lot 93 DP 211883



#### Lot 4 DP 208584



#### Lot 4 DP 317283



### Lot 21 DP 318727



## LOT 9 DP 326912



#### Lot 3 DP 342415



### Lot 3 DP 344489



# LOT 4 DP 343380



#### Lot 24 DP 342650



#### Lot 4 DP 359765



### Lot 3 DP 351480





#### Lot 3 DP 363618



### Lot 4 DP 363618



### LOT 104 DP 365829





### Lot 13 DP 379101



## LOT 304 DP 366574

|      |      | X              |                                                                                 |                                |
|------|------|----------------|---------------------------------------------------------------------------------|--------------------------------|
|      |      |                | Property Summary                                                                | Q 🗄 🖸 🖬 🛛 🗕 🔇                  |
| 1    |      |                |                                                                                 |                                |
|      |      | This s         | summary lists the searched address, le<br>r limitatio