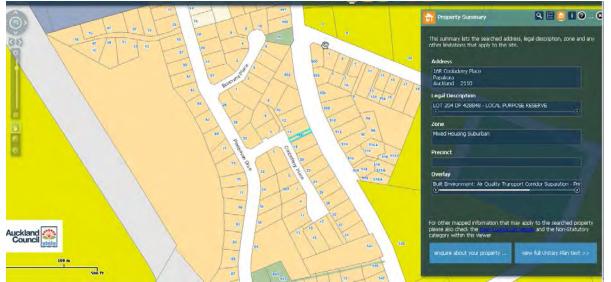

#### Auckland Council Unitary Plan Viewer - Windows Internet Explorer O V Implication - Windows Internet Explorer Implication - Windows Internet Explorer Implication - Windows Internet Explorer ▼ \*3 🗙 🔀 Google 🙀 Favorites 🛛 🛔 🧟 Auckland Council Intranet 🖉 Employee benefits plan 😤 🔸 🏉 Auckland Council Unit... 🗴 🌈 Auckland Council GIS Vie... 🏠 🔹 🔝 🔹 🚔 💌 Page 🕶 Safety 🕶 Proposed Auckland Unitary Plan (notified 30 September 2013) 🛛 🔄 🚺 🖸 315 9 = 9 = 9 - 8 Property Summary 0. This summary lists the searched address, legal description, zone and any other limitations that apply to the site. -Public Open Space - Conservation Large Lot . Precinct Waitakere Ranges Heritage Area sub-precinct C For other mapped information that may apply to the searched property please also check the mode is check to be a searched property category within this viewer enquire about your property >> Auckland Council 1 40 m 100 ft -4<u>1</u> + 🞕 Local intranet | Protected Mode: Off EN 🔺 🔁 🕼 📀 🤗 🚞 💁 💌 🖄